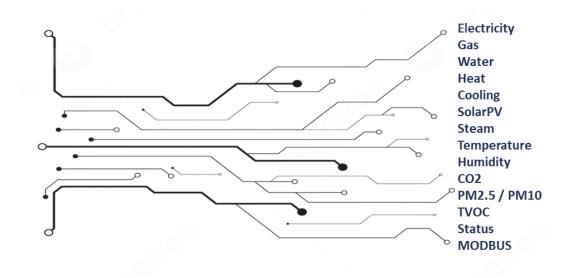

#### Supported Sensors:

- Easton (3ph MID & 1ph MID) kWh
- Gridmate kWh
- Dual Pulse (Battery operated 10years)
- Single Pulse (Battery operated 5-10 years)
- Temperature (Battery)
- Humidity (Battery)
- MODBUS (supports Elcomponent kWh meters)
- Other Sensors and Measurement types on application