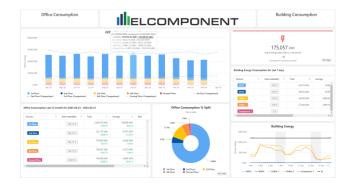

#### **MW2 Energy Analytics:**

- Unlimited Users / Pay as you go
- Energy Analysis and graphing
- Monitoring & Verification (M&V)
- Dashboards and display screens
- Alerts
- Automated Reports
- Custom Reports