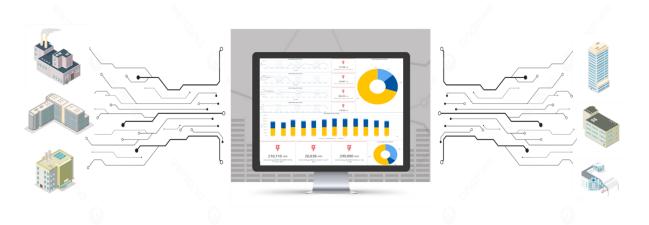

#### **Key Features:**

- LoRaWAN Connectivity: Utilises LoRaWAN wireless technology for long-range communication, enabling seamless data transmission over extended distances with minimal power consumption.
- Real-time Data Acquisition: Captures energy consumption data in real-time, providing insights into usage patterns, anomalies, and trends.
- Remote Monitoring: Enables remote monitoring of energy consumption across multiple sites from a centralised dashboard, facilitating proactive management and troubleshooting.
- Customisable Dashboards: Offers customisable dashboards tailored to specific user requirements, allowing stakeholders to visualise and analyse energy data in intuitive formats.
- Data Analytics: Employs advanced analytics tools to process and analyse energy data, identifying optimisation opportunities and potential areas for improvement.
- Integration Capabilities: Seamlessly integrates with existing energy management systems, and third-party applications for enhanced interoperability and data exchange.
- Scalability: Scalable architecture accommodates the expansion of monitoring capabilities to adapt to evolving business needs and growing infrastructure.

#### Benefits:

- Cost Savings: Identify energy inefficiencies and wastage, enabling targeted interventions to reduce operational costs and improve cost-effectiveness.
- Efficiency Optimisation: Gain actionable insights to optimise energy usage, equipment performance, and operational processes, enhancing overall efficiency and productivity.
- Sustainability: Support sustainability initiatives by minimising carbon footprint and promoting environmentally responsible energy practices.
- Compliance: Facilitate compliance with regulatory requirements and industry standards through accurate monitoring, reporting, and documentation of energy usage data.
- Predictive Maintenance: Anticipate equipment failures and maintenance needs through predictive analytics, minimising downtime and maximising asset lifespan.